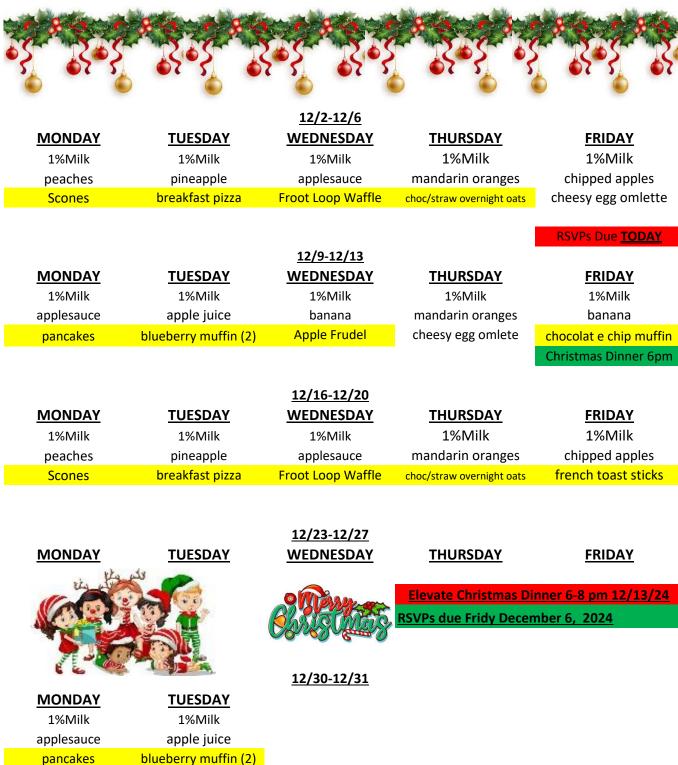

## **CACFP BREAKFAST MENU**

**Elevate will be closed Monday December 23-Friday December 27, 2024.** Please leave all personal items at home. Coats/jackets may be kept on a hook or in a locker.

All liquids must be kept in a bottle with a lid.